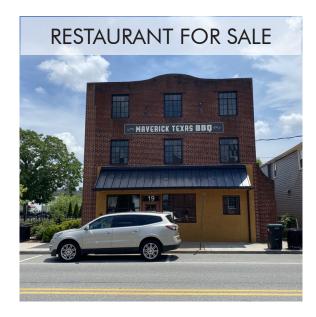

## 19-21 W COMMERCE ST, SMYRNA

Type: Sale

Size: 4,913 +/- SF, 1,500 +/- SF Patio

Sale Price: \$675,000

Restaurant with patio space in the heart of Smyrna, DE. Zoned CC - Central Commercial.

Total occupancy up to 269 people.

Joe Latina - 302-622-3512 jlatina@pattersonwoods.com Mary Ann Heesters - 302-622-3509 heesters@pattersonwoods.com