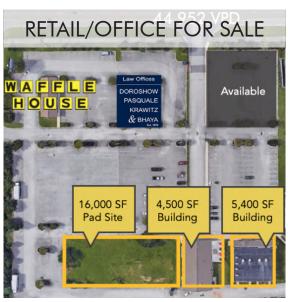

## 1422-1148 PULASKI HWY, NEWARK

Type: Sale

Size: 4,500 - 16,000 SF Sale Price: \$2,910,000

Value-add opportunity! Pad sites and retail buildings available for sale in Elizabeth Plaza, a community retail center located on E Pulaski Hwy in Newark, DE.

Rich Dudek - 302-656-6870 dudek@pattersonwoods.com