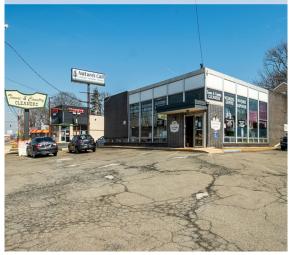

## **3301 CONCORD PIKE, WILMINGTON**

Type: Sale Size: 3,350 +/- SF, 0.31 +/- AC Sale Price: \$1,500,000

Large retail building situated on Concord Pike consisting of two parcels. Successful cleaners have occupied the majority of the building for over 70 years.