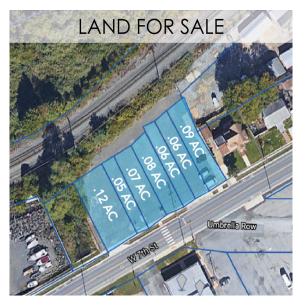

#### 428-442 W 7TH STREET, NEW CASTLE

Type: Sale AC: 0.53 +/- AC Sale Price: \$350,000

7 subdivided builder lots for townhomes in the 21D-G Downtown Gateway Zoning district of the City of New Castle. Parcel sizes range from 0.12 to .06 +/- acres each.