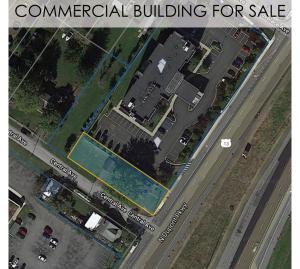

# 2101 N DUPONT HWY, NEW CASTLE

Type: Sale Size: 1,675 +/- SF buildign, 0.23 +/- AC Sale Price: \$275,000

Commercial property on CR zoned land on Route 13, adjacent to the Fairfield Inn & Suites by Marriott.