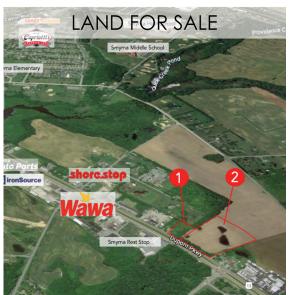

#### 5563-5573 S DUPONT HWY, SMYRNA

Type: Sale AC: 9.09 AC

Sale Price: \$1,825,000

Development opportunity in Smyrna, DE. There are two parcels available for sale, with a combined total of 9.09 AC.

Contact Zach Rempfer - 302-622-3523 rempfer@pattersonwoods.com