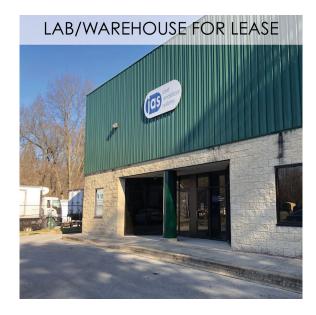

#### 134A SANDY DRIVE, NEWARK, DE

Type: Lease SF: 6,000 SF

Lease Rate: \$18/SF NNN

Fully sprinkled lab/warehouse space available at

Sandy Brae Industrial Park.

Contact Chris Moore, CCIM - 302-622-3510 moore@pattersonwoods.com