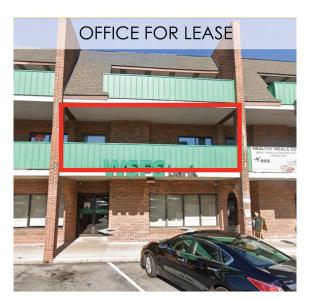

#### 912-916 N UNION ST, WILMINGTON, DE

Type: Lease

SF: 1,000 - 1,375 SF

Lease Rate: \$16.50/SF + CAM

Office/retail spaces available for lease in Union Plaza, located directly on Union Street in Wilmington, DE.

Contact Tony Bariglio - 302-622-3518 bariglio@pattersonwoods.com