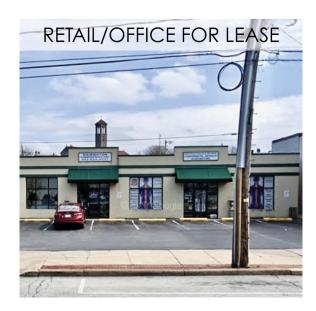

### 10B TROLLEY SQUARE, WILMINGTON

Type: Lease SF: 1,000 SF

Lease Rate: \$1,400/mo NN

Retail/office space available in Trolley Square, facing Delaware Avenue.

Contact Tony Bariglio - 302-622-3518 bariglio@pattersonwoods.com