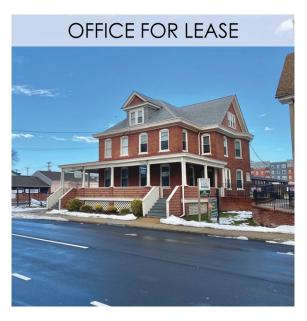

## 284 E MAIN STREET, NEWARK, DE

Type: Lease SF: 1,500 SF

Lease Rate: \$2,200/mo (util, jan, & trash)

Office suite available at Main Street's Market East Plaza, located directly on Main Street in Newark, DE, in the heart of the U of D campus.

Contact Rich Dudek - 302-656-6870 dudek@pattersonwoods.com