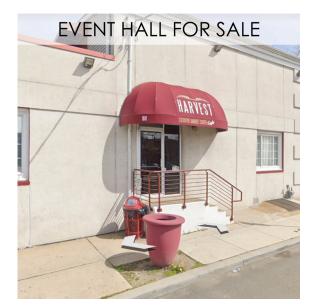

## 1801 LANCASTER AVE, WILMINGTON, DE

Type: Sale SF: 7,500 SF

Sale Price: \$650,000

Banquet hall available for sale at the corner of Lancaster Avenue and North Scott Street in Wilmington, DE.

Contact Tony Bariglio - 302-622-3518 bariglio@pattersonwoods.com