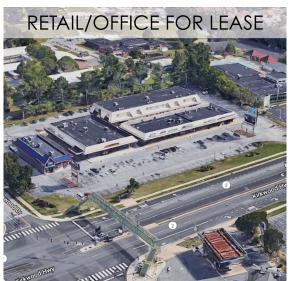

## **MEADOWOOW II SHOPPING CENTER**

Type: Lease

SF: 365 - 4,800 SF Lease Rate: \$Varies

Multiple retail/office spaces available in Meadowood II Shopping Center on Kirkwood Highway in Newark, DE.

Contact Joe Latina - 302-622-3512 jlatina@pattersonwoods.com